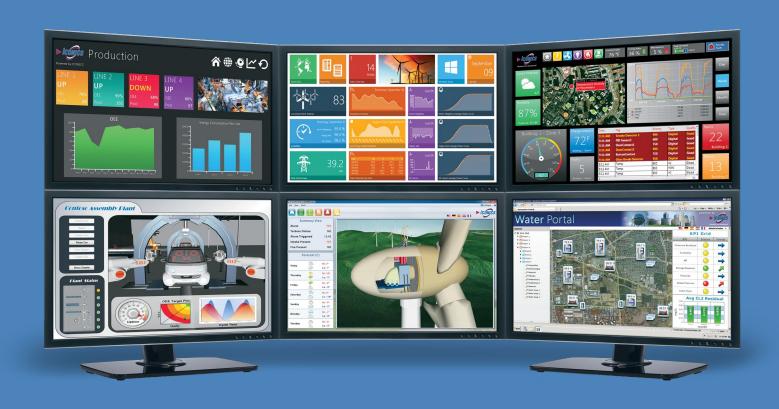

# The Next Generation in HMI/SCADA

Advanced 64-bit multi-core, multi-processor computing on 64-bit Microsoft operating systems has arrived. ICONICS GENESIS64™ suite is a native .NET application that delivers unparalleled HMI/SCADA performance with OPC and BACnet open-standard connectivity.

The GENESIS64 suite includes solutions that allow for connectivity from plant floor and building facilities to corporate business systems. Designed from the ground up to leverage 64-bit, OPC UA, .NET managed code and SharePoint® technology, GENESIS64 allows operators, executives and IT professionals to integrate real-time manufacturing, energy and business information into a secure and unified Web-enabled visualization dashboard.

# Advanced Visualization on Any Device, Any Time, Anywhere

GraphWorX™64 delivers stunning 2D and 3D HMI and SCADA visualization that empowers customers to view their entire systems operations from their desktop or mobile device. Users can build scalable, XAML vector-based graphics or use preconfigured symbols with dynamic properties, referenced colors and flexible animations. Smart Tiles™ are seamlessly integrated to display key performance metrics within operational dashboards. GENESIS64 also supports the ability to create 3D graphics or import 3D models from Autodesk or other third-party design software.

GENESIS64 also offers expansive advanced visualization for any system, empowering users to view equipment and assets through dazzling graphics. **WebHMI™** brings the capabilities of your GENESIS64 application to an HTML5 or WPF compliant web browser. **MobileHMI™** is a powerful app that provides a consistent user experience on any mobile device. Generate executive self-service dashboards utilizing preconfigured symbols from any mobile device with **KPIWorX™**. GENESIS64's responsive UI flawlessly transitions between clients to provide consistent crossplatform viewing capabilities.