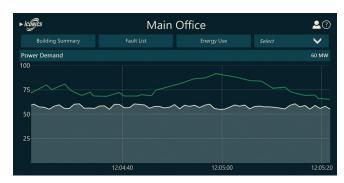

### **Real-time and Historical Charts and Analysis**

TrendWorX™64 is a plant-wide data collection, logging, charting, reporting and analysis module. Designed to log data to any OLEDB database (e.g., Microsoft SQL Server, Oracle, MySQL), TrendWorX64 offers the tools needed to trend real-time and historical data. TrendWorX64 is an OPC HDA-compliant application and provides open connectivity to any OPC DA and OPC UA data source.

TrendWorX64 Real-time and Historical Trending