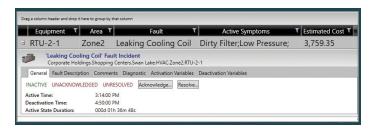

### **Distributed Alarm Management**

AlarmWorX™64 is a distributed, enterprise-wide alarm and events management system capable of handling the most demanding applications. The alarm system offers extensive tools to deliver and view real-time and historical alarm information. AlarmWorX64 includes an OPC Server, Logger and Alarm Viewer that is compliant with OPC and OPC UA A&E industry standards.

### **Fault Detection and Diagnostics**

**FDDWorX™** offers real-time FDD technology that triggers recommendations for improvement and facilitates commissioning processes. It proactively identifies energy offenders and predicts equipment failures to continuously improve system efficiency. The moment failures occur, automated fault diagnostics analyze sensor readings and provide quidance to the service technician.

FDDWorX Details View