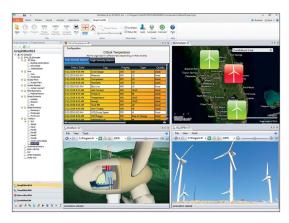

# Advanced Visualization on Any Device, Any Time, Anywhere

GraphWorX™64 delivers stunning 2D and 3D HMI and SCADA visualization that empowers customers to view their entire systems operations from their desktop or mobile device. Users can build scalable, XAML vector-based graphics or use preconfigured symbols with dynamic properties, referenced colors and flexible animations. Smart Tiles™ are seamlessly integrated to display key performance metrics within operational dashboards. GENESIS64 also supports the ability to create 3D graphics or import 3D models from Autodesk or other third-party design software.

### **Quickly View Assets with Geo-SCADA**

**EarthWorX™**, GENESIS64's geographical information SCADA module, provides real-time visualization of widely dispersed assets. ICONICS' patented Smart Pin™ technology allows for an intuitive drill-down capability to instantly view alarm conditions and status for any location around the world. GENESIS64 is integrated with Bing, Google, Esri maps and any maps conforming to the open Web Map Service (WMS) format.

TrendWorX64 Real-time and Historical Trending