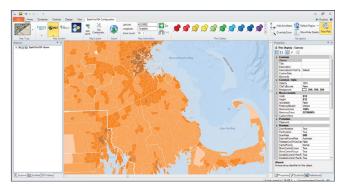

### **Quickly View Assets with Geo-SCADA**

**EarthWorX™**, GENESIS64's geographical information SCADA module, provides real-time visualization of widely dispersed assets. ICONICS' patented Smart Pin™ technology allows for an intuitive drill-down capability to instantly view alarm conditions and status for any location around the world. GENESIS64 is integrated with Bing, Google, Esri maps and any maps conforming to the open Web Map Service (WMS) format.

Esri Population Map with Smart Pin Technology