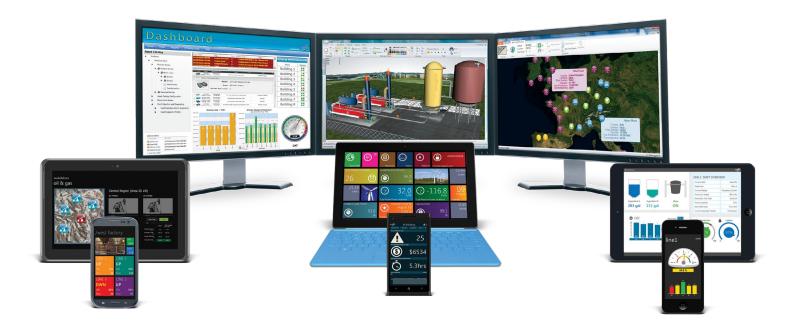

GENESIS64 also offers expansive advanced visualization for any system, empowering users to view equipment and assets through dazzling graphics. **WebHMI™** brings the capabilities of your GENESIS64 application to an HTML5 or WPF compliant web browser. **MobileHMI™** is a powerful app that provides a consistent user experience on any mobile device. Generate executive self-service dashboards utilizing preconfigured symbols from any mobile device with **KPIWorX™**. GENESIS64's responsive UI flawlessly transitions between clients to provide consistent crossplatform viewing capabilities.

ICONICS provides a 360° view of your entire enterprise.