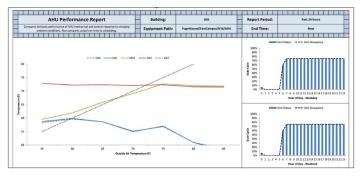

### **Fault Detection and Diagnostics**

**FDDWorX™** offers real-time FDD technology that triggers recommendations for improvement and facilitates commissioning processes. It proactively identifies energy offenders and predicts equipment failures to continuously improve system efficiency. The moment failures occur, automated fault diagnostics analyze sensor readings and provide quidance to the service technician.

FDDWorX Details View